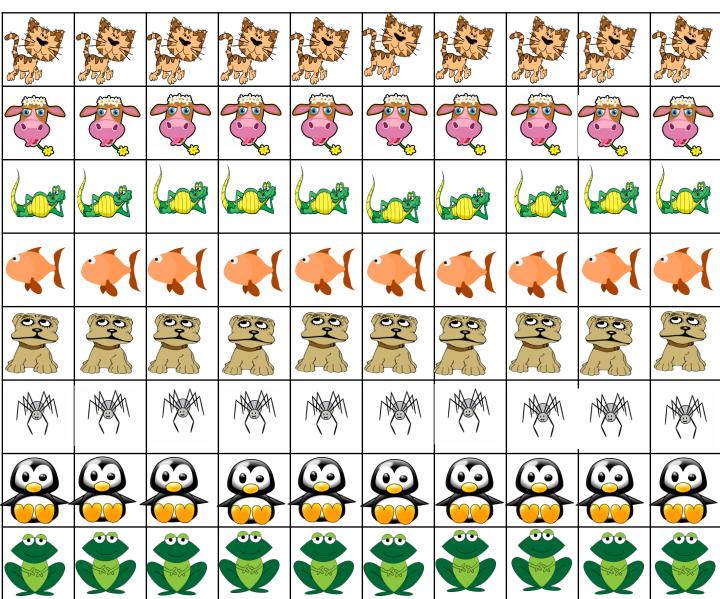

## Use this tally chart to create your own pictogram

| Favourite Animal | Tally | Total |
|------------------|-------|-------|
| Cat              | ##    | 5     |
| Dog              |       | 3     |
| Fish             |       | 4     |
| Crocodile        |       | 2     |
| Cow              |       | 1     |