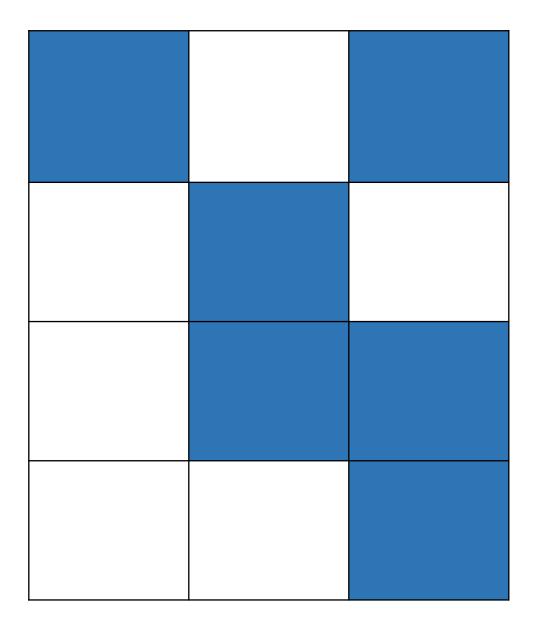

## Shade 1/4 of each shape

## Which of these shapes do not have a quarter shaded?