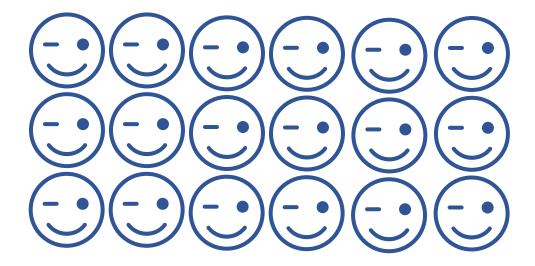

Which pictures show equal parts and which show unequal parts?

It might be helpful to cut out the shapes

Can you split the faces into equal groups?

Can you split the faces into unequal groups?

Have these squares been cut into equal parts?