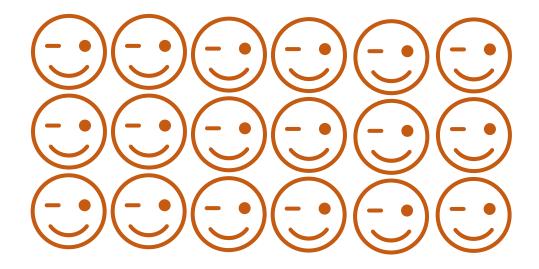

Which pictures show equal parts and which show unequal parts?

It might be helpful to cut out the shapes

Can you split the faces into equal groups?

Can you split the faces into unequal groups?

Have these squares been cut into equal parts?