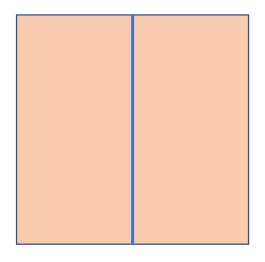

Which pictures show equal parts and which show unequal parts?

It might be helpful to cut out the shapes

Can you split the faces into equal groups?

Can you split the faces into unequal groups?

Have these squares been cut into equal parts?