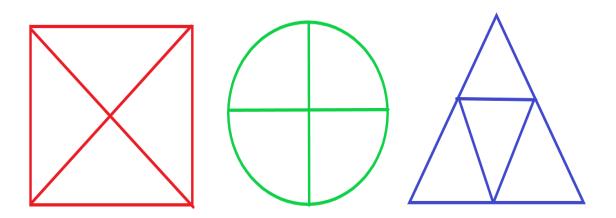

Which pictures show equal parts and which show unequal parts?

It might be helpful to cut out the shapes

Can you split the faces into equal groups?

Can you split the faces into unequal groups?

Have these squares been cut into equal parts?