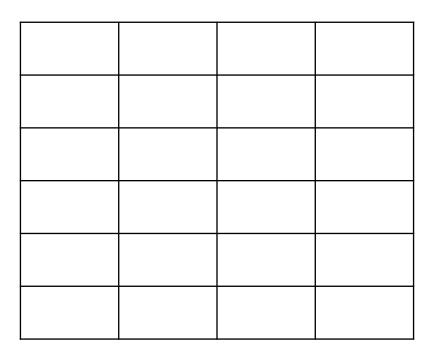

Which pictures show equal parts and which show unequal parts?

It might be helpful to cut out the shapes

Can you split the faces into equal groups?

Can you split the faces into unequal groups?

Have these squares been cut into equal parts?