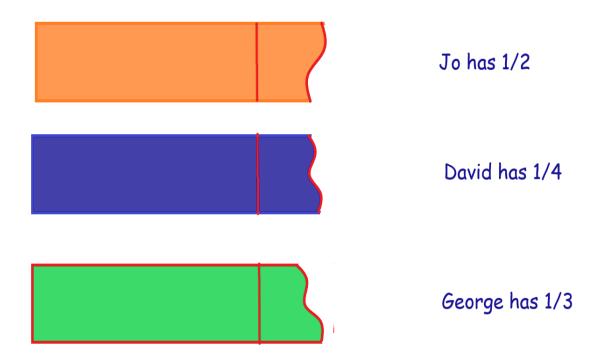

## Three boys each have strips of paper but some has been cut off. Can you work out who has the longest strip?