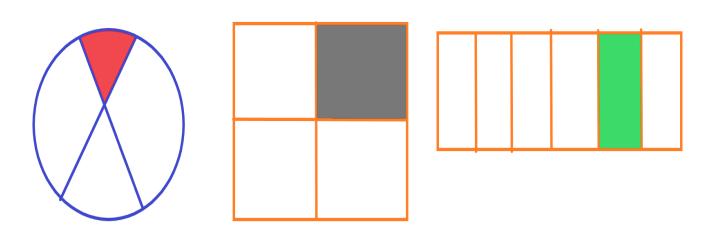

## Shade 1/4 of each shape

## Which of these shapes do not have a quarter shaded?