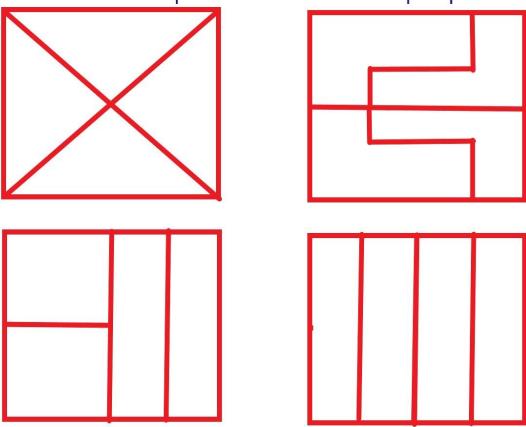

Which pictures show equal parts and which show unequal parts?

It might be helpful to cut out the shapes

Can you split the faces into equal groups?

Can you split the faces into unequal groups?

Have these squares been cut into equal parts?